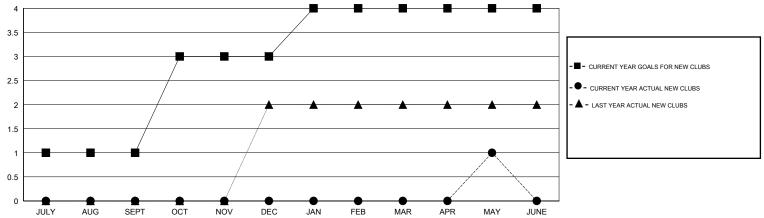

## LOCATION CALIFORNIA

GMT CA 1

|               |                  | Clubs             |                  |                  | Members RESULTS FOR 2015-2016 |                    |                                     |                    |                  |
|---------------|------------------|-------------------|------------------|------------------|-------------------------------|--------------------|-------------------------------------|--------------------|------------------|
|               | RESU             | LTS FOR 2015-2016 | i                |                  |                               |                    |                                     |                    |                  |
| QUARTER       | NEW CLUB<br>GOAL | NEW CLUBS         | DROPPED<br>CLUBS | NET<br>GAIN/LOSS | QUARTER                       | NEW MEMBER<br>GOAL | CHARTER AND<br>NEW MEMBERS<br>ADDED | DROPPED<br>MEMBERS | NET<br>GAIN/LOSS |
| JULY/AUG/SEPT | 1                | 0                 | 0                | 0                | JULY/AUG/SEPT                 | 42                 | 42                                  | 31                 | 11               |
| OCT/NOV/DEC   | 2                | 0                 | 0                | 0                | OCT/NOV/DEC                   | 74                 | 20                                  | 19                 | 1                |
| JAN/FEB/MAR   | 1                | 0                 | 0                | 0                | JAN/FEB/MAR                   | 47                 | 23                                  | 34                 | -11              |
| APR/MAY/JUNE  | 0                | 1                 | 0                | 1                | APR/MAY/JUNE                  | 25                 | 39                                  | 16                 | 23               |

## GOALS AND ACTUAL NEW CLUBS CUMULATIVE