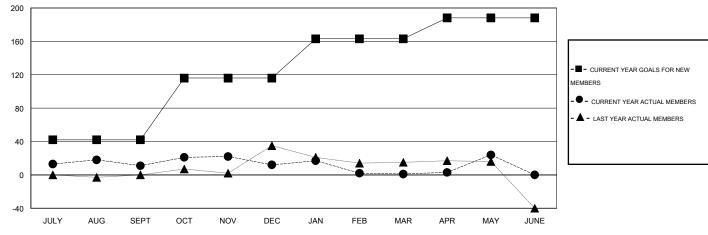

## LOCATION CALIFORNIA

GMT CA 1

|               |                  | Clubs             |                  |                  | Members RESULTS FOR 2015-2016 |                    |                                     |                    |                  |
|---------------|------------------|-------------------|------------------|------------------|-------------------------------|--------------------|-------------------------------------|--------------------|------------------|
|               | RESU             | LTS FOR 2015-2016 | i                |                  |                               |                    |                                     |                    |                  |
| QUARTER       | NEW CLUB<br>GOAL | NEW CLUBS         | DROPPED<br>CLUBS | NET<br>GAIN/LOSS | QUARTER                       | NEW MEMBER<br>GOAL | CHARTER AND<br>NEW MEMBERS<br>ADDED | DROPPED<br>MEMBERS | NET<br>GAIN/LOSS |
| JULY/AUG/SEPT | 1                | 0                 | 0                | 0                | JULY/AUG/SEPT                 | 42                 | 42                                  | 31                 | 11               |
| OCT/NOV/DEC   | 2                | 0                 | 0                | 0                | OCT/NOV/DEC                   | 74                 | 20                                  | 19                 | 1                |
| JAN/FEB/MAR   | 1                | 0                 | 0                | 0                | JAN/FEB/MAR                   | 47                 | 23                                  | 34                 | -11              |
| APR/MAY/JUNE  | 0                | 1                 | 0                | 1                | APR/MAY/JUNE                  | 25                 | 39                                  | 16                 | 23               |

## GOALS AND ACTUAL MEMBERS CUMULATIVE

| DROPPED CLUBS: 0  DROPPED MEMBERS |               | 28 CLUBS OF 36 ADDED 1 OR MORE NEW MEMBERS | GENDER DISTRIBU<br>MALE<br>FEMALE     | TION<br>482 (58.28%)<br>345 (41.72%) |           |
|-----------------------------------|---------------|--------------------------------------------|---------------------------------------|--------------------------------------|-----------|
| DECEASED CLUB CANCELLED OTHER     | 14<br>0<br>84 | CLICK HERE FOR HEALTH ASSESSMENT DATA      | FAMILY UNIT MEMBERS HEAD OF HOUSEHOLD |                                      | 139<br>69 |
| TOTAL                             | 98            |                                            | NON-HEAD OF HOUSEHOLD                 | )                                    | 70        |